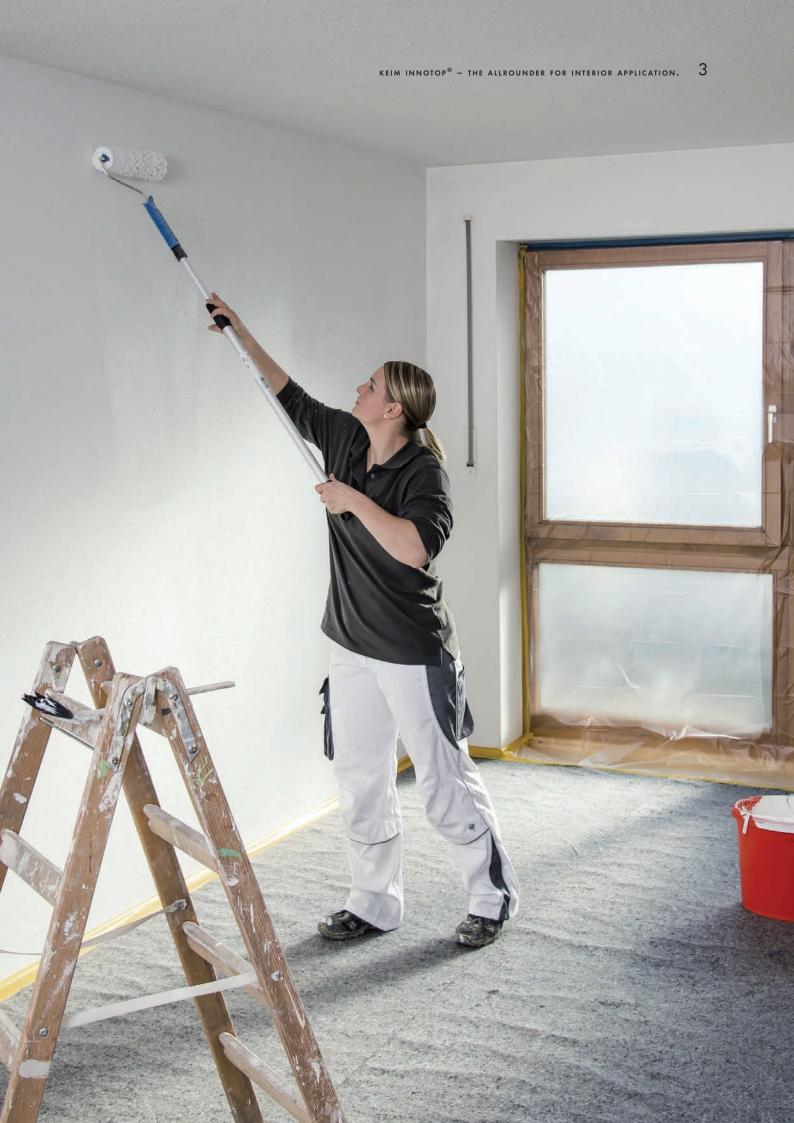

## **OPEN THE BUCKET - PAINT - READY!**

KEIM Innotop, a tried and tested, sol-silicate based interior paint from KEIM. Top easy and top safe! It makes painting really enjoyable! Suitable for render, plasterboard, old paint coatings, woodchip wallpaper, new and old substrates, wall and ceiling, living and working areas. KEIM Innotop is the allrounder for interiors. A filled variant of KEIM Innotop is available to equalise inhomogeneous substrates.

Convince yourself of KEIM Innotop's high performance. The pleasant whiteness, the amazingly simple workability and last but not least a fantastic painting result will for sure get you totally enthusiastic about. Of course, KEIM Innotop provides all the advantages and properties of an interior silicate paint like all KEIM paints:

KEIM Innotop has an excellent consistence for corners and edges.

The paint has a particularly easy flow and is highly efficient.

**KEIMFARBEN GMBH**Keimstraße 16 / 86420 Diedorf / Tel. +49 (0)821 4802-0 / Fax +49 (0)821 4802-210
Frederik-Ipsen-Straße 6 / 15926 Luckau / Tel. +49 (0)35456 676-0 / Fax +49 (0)35456 676-38
www.keim.com/info@keimfarben.de